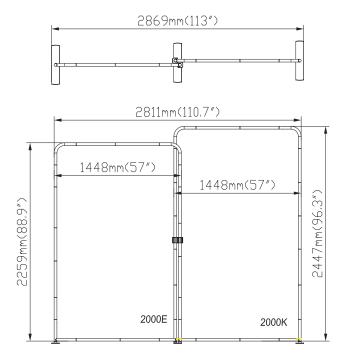

| Frame    |         | Frame       |     | Frame    |           |         | Frame      |     | Frame    |         | Frame TV |                  | V kit | Shipping Case   |       | accessories |       |         |  |
|----------|---------|-------------|-----|----------|-----------|---------|------------|-----|----------|---------|----------|------------------|-------|-----------------|-------|-------------|-------|---------|--|
| 90       | 9 4     |             | 23  | 4        |           |         |            |     |          |         |          |                  |       |                 | 22.6" |             | CA900 |         |  |
| 35       | 4       |             | 06  | 2        |           |         |            |     |          |         |          |                  |       |                 | 32"   |             | CA500 |         |  |
| 27       | ) 1     |             | 05  | 2        |           |         |            |     |          |         |          |                  |       |                 | 40"   |             |       |         |  |
| (22      | ) 1     |             | 03  | 4        |           |         |            |     |          |         |          |                  |       |                 |       |             |       |         |  |
| (22<br>E | ) 2     |             |     |          |           |         |            |     |          |         |          |                  |       |                 |       |             |       |         |  |
| NC       | . Quant | ity Confirm | NO. | Quantity | Confirm N | O. Quan | ty Confirm | NO. | Quantity | Confirm | NO.      | Quantity Confirm | NO. Q | uantity Confirm | NO.   | Confirm     | NO.   | Confirm |  |