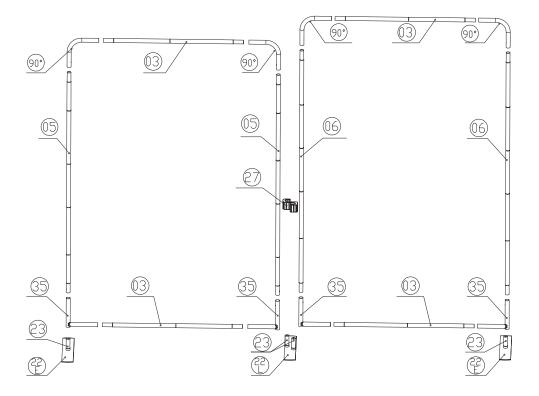

## **Setup Instructions**

- 1. Take all the parts out of the bags and lay them on the ground according to the assembly diagram.
- 2. Make sure that all the corresponding numbers are correct.
- 3. Now start pushing the pipes together until they firmly click, if difficult you can slightly twist the parts together to make the locking spring pop up on place.
- 4. Its time to get your hands cleaned as now you are ready to handle the printed fabric. Feed the fabric from the round edges of the frame, feed only a few feet, then stand the frame up then slide the fabric to the bottom, now close the Zipper.
- 5. You can set up the feet in the position that you want to erect the stand, lift the fabric panels and fit on the feet.
- 6. To lock the frames together you can use the "S" shaped brackets, they are designed tight so they lock well.
- 7. If you have a header in the kit you can fix to the top by using the clear plastic clips.

| Frame    |         | Frame       |     | Frame    |           |         | Frame      |     | Frame    |         | Frame TV |                  | V kit | Shipping Case   |       | accessories |       |         |  |
|----------|---------|-------------|-----|----------|-----------|---------|------------|-----|----------|---------|----------|------------------|-------|-----------------|-------|-------------|-------|---------|--|
| 90       | 9 4     |             | 23  | 4        |           |         |            |     |          |         |          |                  |       |                 | 22.6" |             | CA900 |         |  |
| 35       | 4       |             | 06  | 2        |           |         |            |     |          |         |          |                  |       |                 | 32"   |             | CA500 |         |  |
| 27       | ) 1     |             | 05  | 2        |           |         |            |     |          |         |          |                  |       |                 | 40"   |             |       |         |  |
| (22      | ) 1     |             | 03  | 4        |           |         |            |     |          |         |          |                  |       |                 |       |             |       |         |  |
| (22<br>E | ) 2     |             |     |          |           |         |            |     |          |         |          |                  |       |                 |       |             |       |         |  |
| NC       | . Quant | ity Confirm | NO. | Quantity | Confirm N | O. Quan | ty Confirm | NO. | Quantity | Confirm | NO.      | Quantity Confirm | NO. Q | uantity Confirm | NO.   | Confirm     | NO.   | Confirm |  |