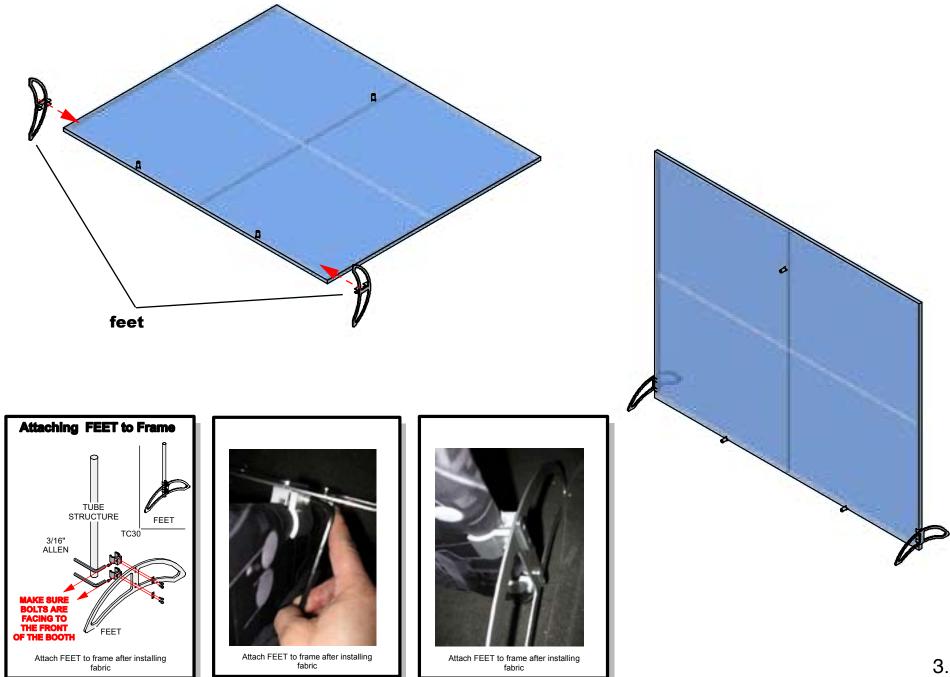

#### Step 2.

Attach feet to background frame using details shown below. Stand unit upright. Adjust the height of feet to ensure display is level.