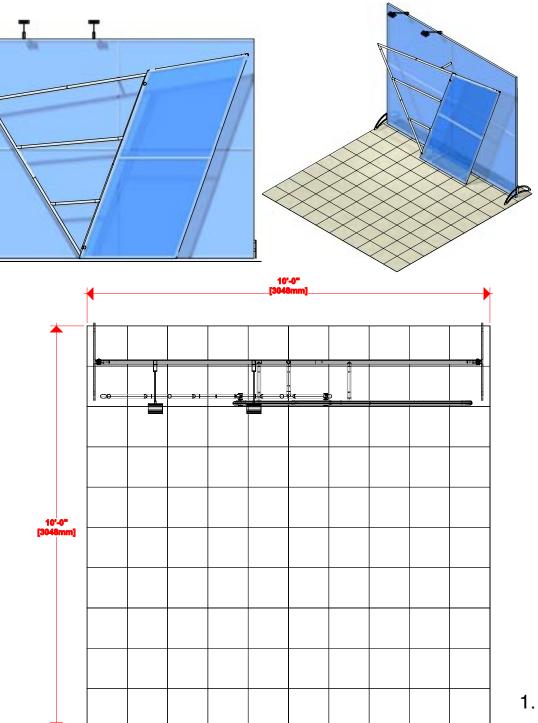

### dimensions:

| Hardware                                                                                                                                                                                 | Graphic                                                                                                                                                                                                                             |
|------------------------------------------------------------------------------------------------------------------------------------------------------------------------------------------|-------------------------------------------------------------------------------------------------------------------------------------------------------------------------------------------------------------------------------------|
| Assembled unit: 117.5"w x 92"h x 27"d<br>2984.5mm(w) x 2336.8mm(h) x 685.8mm(d)                                                                                                          | Foreground:<br>Total visible area: 70.763" w x 85.91"h<br>1797.38mm(w) x 2182.11mm(h)<br>Background:<br>Total visible area: 114" w x 92"h<br>2895.6mm(w) x 2336.8mm(h)<br>Refer to related graphic templates for mor<br>information |
| Shipping                                                                                                                                                                                 |                                                                                                                                                                                                                                     |
| Shipping dimensions - ships in 2 cases<br>Each OCL case:<br>19"l x 19"w x 56"h<br>482.6mm(l) x 482.6mm(w) x 1422.4mm(h)<br>Approximate shipping weight (entire kit):<br>110 lbs/ 49.9 kg |                                                                                                                                                                                                                                     |