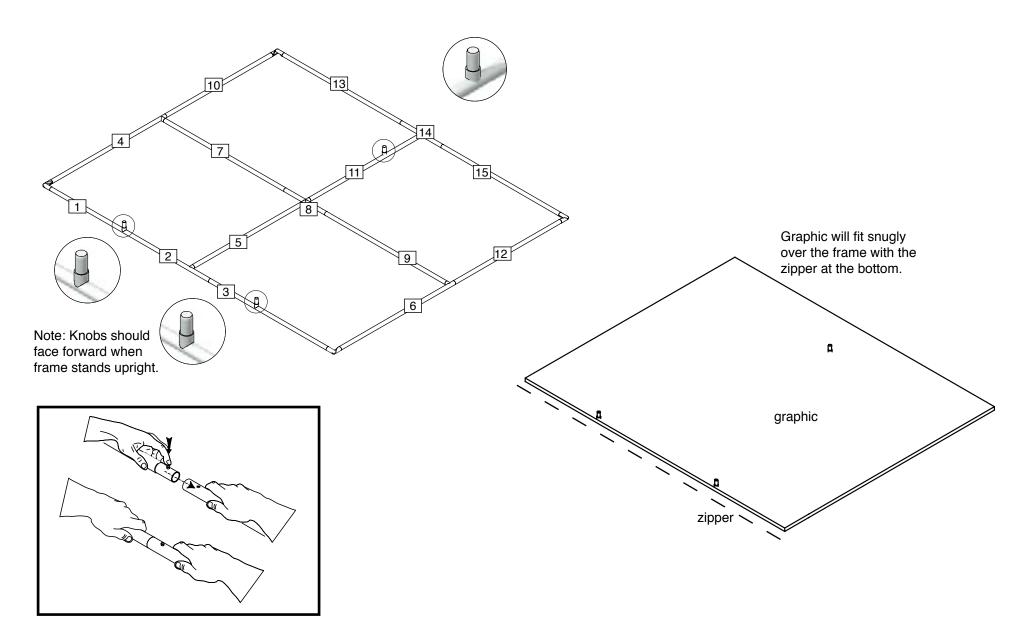

#### Step 1. Assemble background frame

Lay pieces out flat and assemble in numerical order as shown. Numbers will be on the back side of the tube. When frame is complete, stretch background graphic over the frame starting at the top. Pull tightly all the way down assuring holes in graphic align with knobs on frame and secure with zipper.

#### Step 3. Assemble foreground frame

Lay pieces out flat and assemble in numerical order as shown. Numbers will be on the back side of the tube. When frame is complete, stretch foreground graphic over the right half of the foreground frame, starting at the top. Pull tightly all the way down assuring holes in graphic align with knobs on frame and secure with zipper.