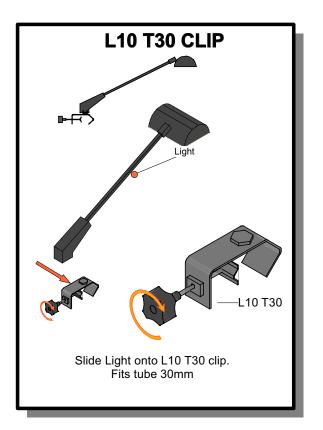

d unit upright. Adjust the height of feet to ensure display is level.



#### Step 3. Assemble foreground frame

Lay pieces out flat and assemble in numerical order as shown. Numbers will be on the back side of the tube. When frame is complete, stretch foreground graphic over the right half of the foreground frame, starting at the top. Pull tightly all the way down assuring holes in graphic align with knobs on frame and secure with zipper.



#### Step 4.

Connect the left and right sections of the foreground frame using the tube clamps as shown in the detail below. Tighten tube clamp using provided 5/32" hex key.



Step 5. Attach foreground frame to background frame Attach two units together using 9C, 8B and 9B.







Step 6. Attach lights to back frame as detailed in diagram below.





## **Check out these related products:**