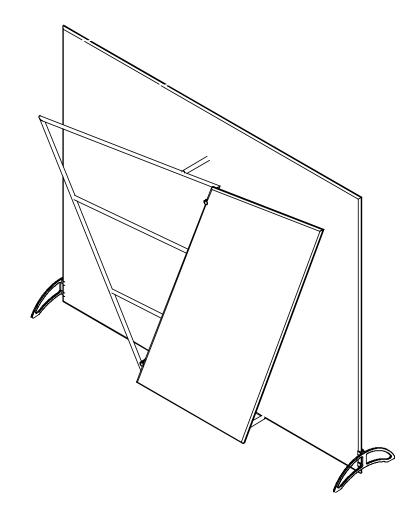

#### Step 1. Assemble background frame

Lay pieces out flat and assemble in numerical order as shown. Numbers will be on the back side of the tube. When frame is complete, stretch background graphic over the frame starting at the top. Pull tightly all the way down assuring holes in graphic align with knobs on frame and secure with zipper.

#### Step 2.

Attach feet to background frame using details shown below. Stand unit upright. Adjust the height of feet to ensure display is level.

#### Step 3. Assemble foreground frame

Lay pieces out flat and assemble in numerical order as shown. Numbers will be on the back side of the tube. When frame is complete, stretch foreground graphic over the right half of the foreground frame, starting at the top. Pull tightly all the way down assuring holes in graphic align with knobs on frame and secure with zipper.

#### Step 4.

Connect the left and right sections of the foreground frame using the tube clamps as shown in the detail below. Tighten tube clamp using provided 5/32" hex key.

Step 5. Attach foreground frame to background frame Attach two units together using 9C, 8B and 9B.