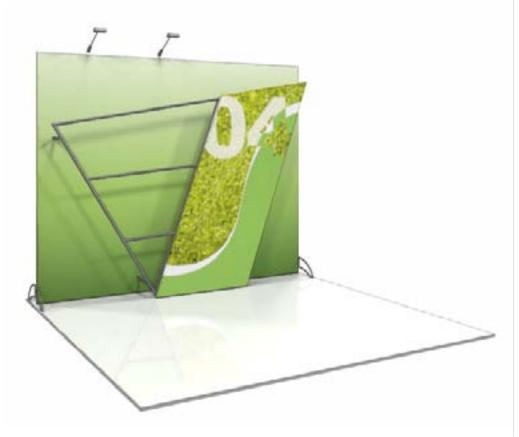

# Vibe Kit 04

#### VBK-4

Vibe is a collection of cleverly-designed state-of-the-art 10' exhibit booths. Vibe combines light-weight aluminum structures with pillowcase dyesublimated printed fabric graphics for a truly unique appearance and experience. Vibe is efficient, easy to assemble and disassemble and offers remarkable style options and choices.

#### features and benefits:

- State-of-the-art snap button aluminum structure
- Frame constructed of 30mm lightweight aluminum tube
- High-quality dye-sublimated zipper pillowcase graphics
- Brushed silver finish on exposed tube - Easy step-by-step instructions
- Kit includes two frames, two fabric pillowcase graphics, two wheeled molded cases and two 120 watt floodlights
- Lifetime warranty on hardware against manufacturer defects