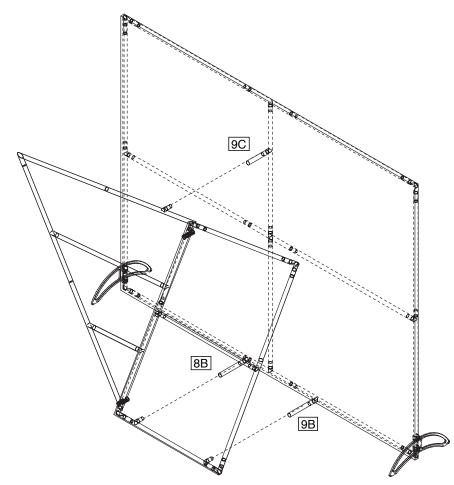

#### Step 4.

Connect the left and right sections of the foreground frame using the tube clamps as shown in the detail below. Tighten tube clamp using provided 5/32" hex key.

Step 5. Attach foreground frame to background frame Attach two units together using 9C, 8B and 9B.