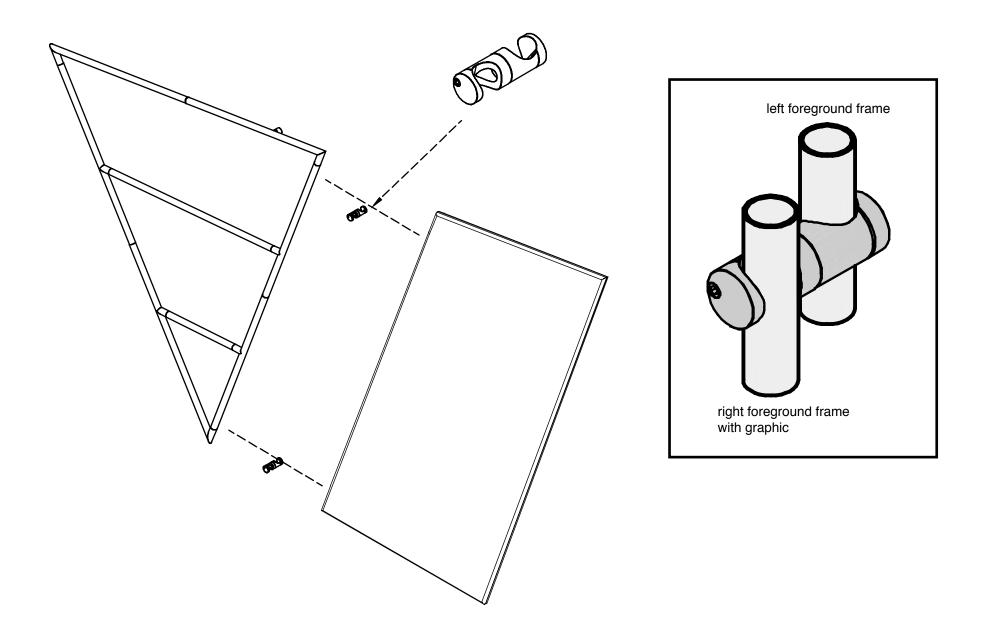

#### Step 3. Assemble foreground frame

Lay pieces out flat and assemble in numerical order as shown. Numbers will be on the back side of the tube. When frame is complete, stretch foreground graphic over the right half of the foreground frame, starting at the top. Pull tightly all the way down assuring holes in graphic align with knobs on frame and secure with zipper.

#### Step 4.

Connect the left and right sections of the foreground frame using the tube clamps as shown in the detail below. Tighten tube clamp using provided 5/32" hex key.

Step 5. Attach foreground frame to background frame Attach two units together using 9C, 8B and 9B.