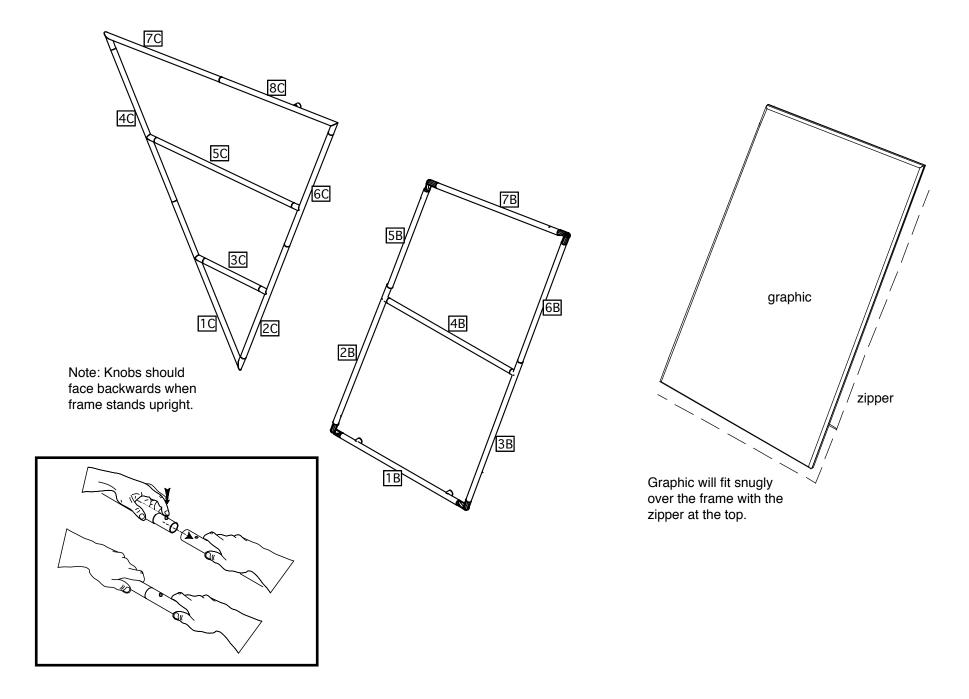

#### Step 1. Assemble background frame

Lay pieces out flat and assemble in numerical order as shown. Numbers will be on the back side of the tube. When frame is complete, stretch background graphic over the frame starting at the top. Pull tightly all the way down assuring holes in graphic align with knobs on frame and secure with zipper.