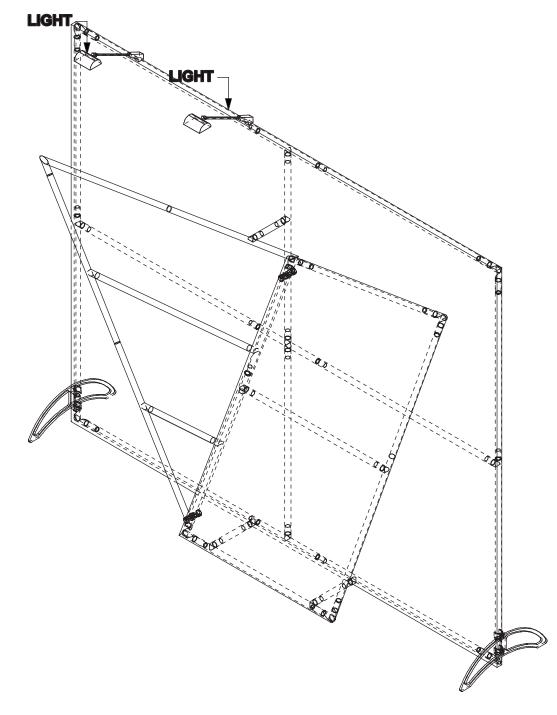

and unit upright. Adjust the height of feet to ensure display is level.



#### Step 3. Assemble foreground frame

Lay pieces out flat and assemble in numerical order as shown. Numbers will be on the back side of the tube. When frame is complete, stretch foreground graphic over the right half of the foreground frame, starting at the top. Pull tightly all the way down assuring holes in graphic align with knobs on frame and secure with zipper.



#### Step 4.

Connect the left and right sections of the foreground frame using the tube clamps as shown in the detail below. Tighten tube clamp using provided 5/32" hex key.



Step 5. Attach foreground frame to background frame Attach two units together using 9C, 8B and 9B.







Step 6. Attach lights to back frame as detailed in diagram below.





## **Check out these related products:**