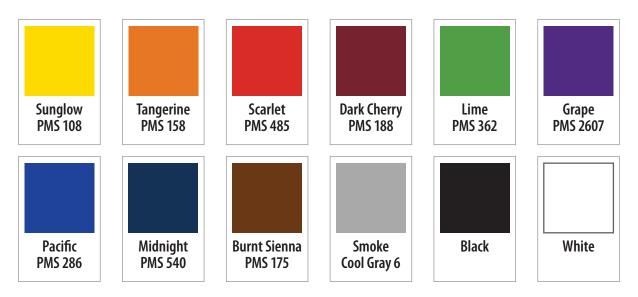

## Our standard Pantone<sup>®</sup> Color Bridge<sup>™</sup> colors

**PLEASE NOTE:** The color swatches illustrated here are simulations of Pantone colors and are to be used for general reference only and are NOT intended for accurate color matching. No guarantee is made that these swatches, whether printed out or viewed on screen, will match your final printed colors. Please consult a current Pantone Colorbridge/coated swatchbook to reference colors.

Unless PMS Color Bridge<sup>™</sup> numbers are specified in writing, we print as is using the CMYK color values embedded in your file which could produce unexpected colors. All PMS colors specified are converted to industry standard Pantone<sup>®</sup> Color Bridge<sup>™</sup> CMYK values and printed in process color. Pantone's CMYK colors are not exact matches to their spot color equivalents. For a more accurate representation of how your PMS colors will look printed, compare to Pantone's Colorbridge /coated swatchbook.