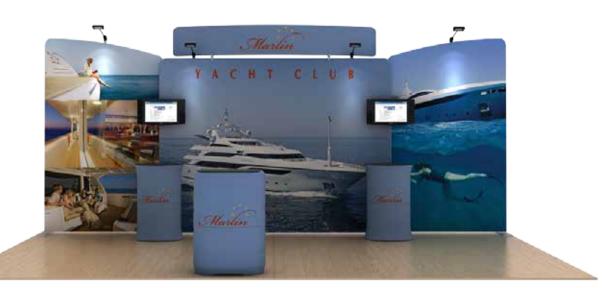

icult you can slightly twist the parts together to make the locking spring pop up on place.
- 4. Its time to get your hands cleaned as now you are ready to handle the printed fabric. Feed the fabric from the round edges of the frame, feed only a few feet, then stand the frame up then slide the fabric to the bottom, now close the Zipper.
- 5. You can set up the feet in the position that you want to erect the stand, lift the fabric panels and fit on the feet.
- 6. To lock the frames together you can use the "S" shaped brackets, they are designed tight so they lock well.
- 7. If you have a header in the kit you can fix to the top by using the clear plastic clips.



Click to view more 20ft Waveline Media Displays estore.tradeshow-stuff.com/wavelinemedia





800-969-9913

## MARLIN – Header



## Setup Instructions

- 1. Take all the parts out of the bags and lay them on the ground according to the assembly diagram.
- 2. Make sure that all the corresponding numbers are correct.
- 3. Now start pushing the pipes together until they firmly click, if difficult you can slightly twist the parts together to make the locking spring pop up on place.
- 4. Its time to get your hands cleaned as now you are ready to handle the printed fabric. Feed the fabric from the round edges of the frame, feed only a few feet, then stand the frame up then slide the fabric to the bottom, now close the Zipper.
- 5. You can set up the feet in the position that you want to erect the stand, lift the fabric panels and fit on the feet.
- 6. To lock the frames together you can use the "S" shaped brackets, they