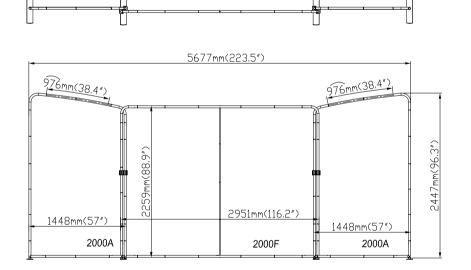

## **MARLIN**

- 1. Take all the parts out of the bags and lay them on the ground according to the assembly diagram.
- 2. Make sure that all the corresponding numbers are correct.
- 3. Now start pushing the pipes together until they firmly click, if difficult you can slightly twist the parts together to make the locking spring pop up on place.
- 4. Its time to get your hands cleaned as now you are ready to handle the printed fabric. Feed the fabric from the round edges of the frame, feed only a few feet, then stand the frame up then slide the fabric to the bottom, now close the Zipper.
- 5. You can set up the feet in the position that you want to erect the stand, lift the fabric panels and fit on the feet.
- 6. To lock the frames together you can use the "S" shaped brackets, they are designed tight so they lock well.
- 7. If you have a header in the kit you can fix to the top by using the clear plastic clips.

## Setup Instructions

- 1. Take all the parts out of the bags and lay them on the ground according to the assembly diagram.
- 2. Make sure that all the corresponding numbers are correct.
- 3. Now start pushing the pipes together until they firmly click, if difficult you can slightly twist the parts together to make the locking spring pop up on place.
- 4. Its time to get your hands cleaned as now you are ready to handle the printed fabric. Feed the fabric from the round edges of the frame, feed only a few feet, then stand the frame up then slide the fabric to the bottom, now close the Zipper.
- 5. You can set up the feet in the position that you want to erect the stand, lift the fabric panels and fit on the feet.
- 6. To lock the frames together you can use the "S" shaped brackets, they are designed tight so they lock well.
- 7. If you have a header in the kit you can fix to the top by using the clear plastic clips.