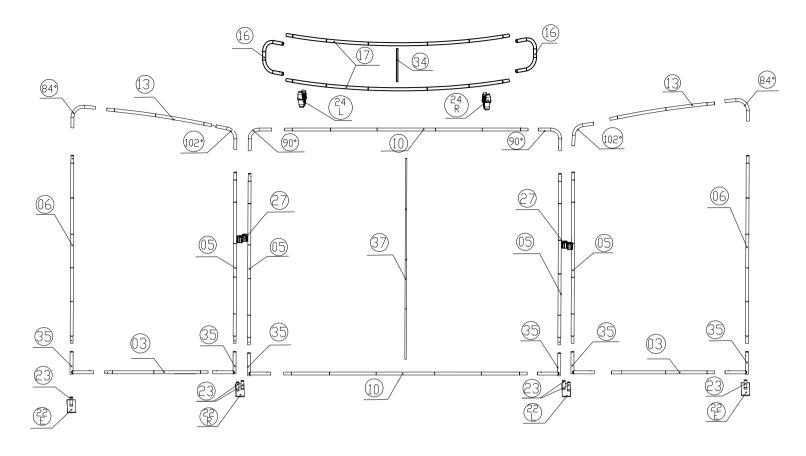

## **MARLIN**

- 1. Take all the parts out of the bags and lay them on the ground according to the assembly diagram.
- 2. Make sure that all the corresponding numbers are correct.
- 3. Now start pushing the pipes together until they firmly click, if difficult you can slightly twist the parts together to make the locking spring pop up on place.
- 4. Its time to get your hands cleaned as now you are ready to handle the printed fabric. Feed the fabric from the round edges of the frame, feed only a few feet, then stand the frame up then slide the fabric to the bottom, now close the Zipper.
- 5. You can set up the feet in the position that you want to erect the stand, lift the fabric panels and fit on the feet.
- 6. To lock the frames together you can use the "S" shaped brackets, they are designed tight so they lock well.
- 7. If you have a header in the kit you can fix to the top by using the clear plastic clips.

## Setup Instructions

- 1. Take all the parts out of the bags and lay them on the ground according to the assembly diagram.
- 2. Make sure that all the corresponding numbers are correct.
- 3. Now start pushing the pipes together until they firmly click, if difficult you can slightly twist the parts together to make the locking spring pop up on place.
- 4. Its time to get your hands cleaned as now you are ready to handle the printed fabric. Feed the fabric from the round edges of the frame, feed only a few feet, then stand the frame up then slide the fabric to the bottom, now close the Zipper.
- 5. You can set up the feet in the position that you want to erect the stand, lift the fabric panels and fit on the feet.
- 6. To lock the frames together you can use the "S" shaped brackets, they are designed tight so they lock well.
- 7. If you have a header in the kit you can fix to the top by using the clear plastic clips.