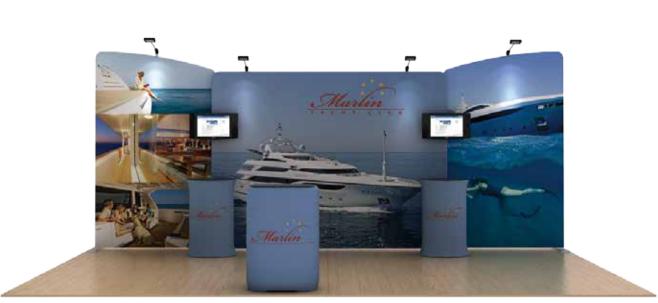

## **MARLIN**

- 1. Take all the parts out of the bags and lay them on the ground according to the assembly diagram.
- 2. Make sure that all the corresponding numbers are correct.
- 3. Now start pushing the pipes together until they firmly click, if difficult you can slightly twist the parts together to make the locking spring pop up on place.
- 4. Its time to get your hands cleaned as now you are ready to handle the printed fabric. Feed the fabric from the round edges of the frame, feed only a few feet, then stand the frame up then slide the fabric to the bottom, now close the Zipper.
- 5. You can set up the feet in the position that you want to erect the stand, lift the fabric panels and fit on the feet.
- 6. To lock the frames together you can use the "S" shaped brackets, they are designed tight so they lock well.
- 7. If you have a header in the kit you can fix to the top by using the clear plastic clips.