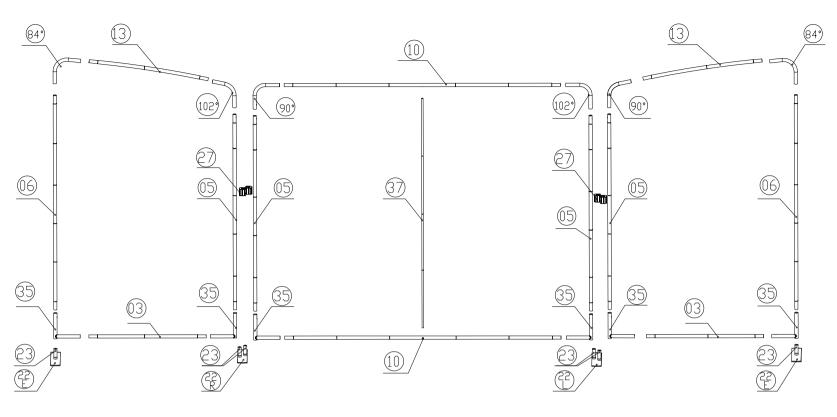

## **MARLIN**

- 1. Take all the parts out of the bags and lay them on the ground according to the assembly diagram.
- 2. Make sure that all the corresponding numbers are correct.
- 3. Now start pushing the pipes together until they firmly click, if difficult you can slightly twist the parts together to make the locking spring pop up on place.
- 4. Its time to get your hands cleaned as now you are ready to handle the printed fabric. Feed the fabric from the round edges of the frame, feed only a few feet, then stand the frame up then slide the fabric to the bottom, now close the Zipper.
- 5. You can set up the feet in the position that you want to erect the stand, lift the fabric panels and fit on the feet.
- 6. To lock the frames together you can use the "S" shaped brackets, they are designed tight so they lock well.
- 7. If you have a header in the kit you can fix to the top by using the clear plastic clips.

## Setup Instructions

- 1. Take all the parts out of the bags and lay them on the ground according to the assembly diagram.
- 2. Make sure that all the corresponding numbers are correct.
- 3. Now start pushing the pipes together until they firmly click, if difficult you can slightly twist the parts together to make the locking spring pop up on place.
- 4. Its time to get your hands cleaned as now you are ready to handle the printed fabric. Feed the fabric from the round edges of the frame, feed only a few feet, then stand the frame up then slide the fabric to the bottom, now close the Zipper.
- 5. You can set up the feet in the position that you want to erect the stand, lift the fabric panels and fit on the feet.
- 6. To lock the frames together you can use the "S" shaped brackets, they are designed tight so they lock well.
- 7. If you have a header in the kit you can fix to the top by using the clear plastic clips.