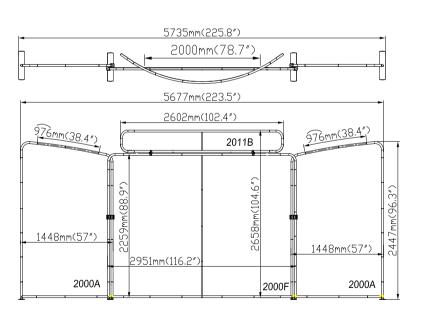

## **MARLIN**

- 1. Take all the parts out of the bags and lay them on the ground according to the assembly diagram.
- 2. Make sure that all the corresponding numbers are correct.
- 3. Now start pushing the pipes together until they firmly click, if difficult you can slightly twist the parts together to make the locking spring pop up on place.
- 4. Its time to get your hands cleaned as now you are ready to handle the printed fabric. Feed the fabric from the round edges of the frame, feed only a few feet, then stand the frame up then slide the fabric to the bottom, now close the Zipper.
- 5. You can set up the feet in the position that you want to erect the stand, lift the fabric panels and fit on the feet.
- 6. To lock the frames together you can use the "S" shaped brackets, they are designed tight so they lock well.
- 7. If you have a header in the kit you can fix to the top by using the clear plastic clips.

## Setup Instructions

- 1. Take all the parts out of the bags and lay them on the ground according to the assembly diagram.
- 2. Make sure that all the corresponding numbers are correct.
- 3. Now start pushing the pipes together until they firmly click, if difficult you can slightly twist the parts together to make the locking spring pop up on place.
- 4. Its time to get your hands cleaned as now you are ready to handle the printed fabric. Feed the fabric from the round edges of the frame, feed only a few feet, then stand the frame up then slide the fabric to the bottom, now close the Zipper.
- 5. You can set up the feet in the position that you want to erect the stand, lift the fabric panels and fit on the feet.
- 6. To lock the frames together you can use the "S" shaped brackets, they are designed tight so they lock well.
- 7. If you have a header in the kit you can fix to the top by using the clear plastic clips.