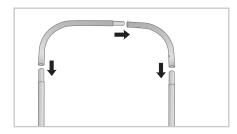

#### Step 5

Attach the Corners (1) to the Vertical Shock-Corded Poles (4) as shown.