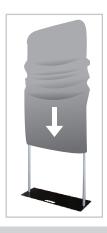

Pole (x2)
- 3 Fabric Graphic (x1)
- 4 Vertical Shock Cord Pole (x2)
- 5 Horizontal Middle Pole (x1)
- 6 Base (x1)





# **Display Set-Up**

#### Step 1

Begin by removing all parts from the carry case and place on a clean, flat surface.

#### Step 3

Screw the bottoms (2) into the Base (6) Clockwise until snug. \* DO NOT OVER TIGHTEN



#### Step 5

Attach the Corners (1) to the Vertical Shock-Corded Poles (4) as shown.



# Step 2

Assemble all poles including the Bottom Poles by placing the tapered end of one pole into the large end of the next while pressing the snap button as shown.



#### Step 4

Insert the ends of the Horizontal Middle Pole (5) into both sides of the Vertical Shock-Corded Poles (4) as shown.



#### Step 6

Slide Graphic (3) over the top of the display as shown.



# **Storage & Care**

Place all product parts into Carry Case and store in a cool dry location. Recommended for indoor use only. Machine wash on gentle cycle using mild detergent. Tumble Dry No Heat. Do NOT dry clean, Do NOT Iron.