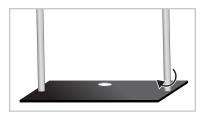

#### Step 3

Screw the bottoms (2) into the Base (6) Clockwise until snug. \* DO NOT OVER TIGHTEN