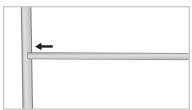

#### Step 4

Insert the ends of the Horizontal Middle Pole (5) into both sides of the Vertical Shock-Corded Poles (4) as shown.