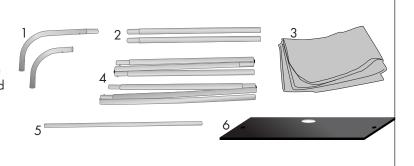

#### **Product Parts**

- 1 Corners (x2)
- 2 Bottom Pole (x2)
- 3 Fabric Graphic (x1)
- 4 Vertical Shock Cord Pole (x2)
- 5 Horizontal Middle Pole (x1)
- 6 Base (x1)