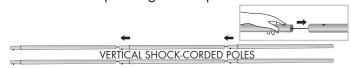

# Step 2

Assemble all poles including the Bottom Poles by placing the tapered end of one pole into the large end of the next while pressing the snap button as shown.