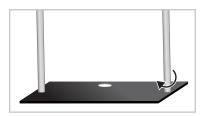

### Step 3

Screw the bottoms of the Vertical Poles (5) into the Base (7) Clockwise until snug.

\* DO NOT OVER TIGHTEN