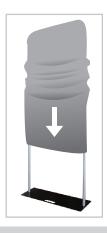

c Graphic (x1) 4 - Vertical Pole (x2) 5 - Bottom Pole (x2) 6 - Horizontal Shock Cord Middle Pole (x1) 7 - Base (x1)



# **Display Set-Up**

#### Step 1

Begin by removing all parts from the carry case and place on a clean, flat surface.

### Step 3

Screw the bottoms of the Vertical Poles (5) into the Base (7) Clockwise until snug.

\* DO NOT OVER TIGHTEN



#### Step 5

Attach the Corners (1) and Top Horizontal Pole (2) to the Vertical Poles as shown.



# Step 2

Assemble all poles by placing the tapered end of one pole into the large end of the next while pressing the snap button as shown.



#### Step 4

Screw the ends of the Horizontal Shock Cord Middle Pole (6) into both sides of the Vertical Poles (4) as shown.



## Step 6

Slide Graphic (3) over the top of the display as shown.



# **Storage & Care**

Place all product parts into Carry Case and store in a cool dry location. Recommended for indoor use only. Machine wash on gentle cycle using mild detergent. Tumble Dry No Heat. Do NOT dry clean, Do NOT Iron.