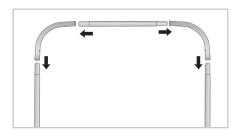

#### Step 5

Attach the Corners (1) and Top Horizontal Pole (2) to the Vertical Poles as shown.