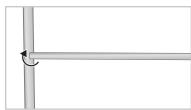

#### Step 4

Screw the ends of the Horizontal Shock Cord Middle Pole (6) into both sides of the Vertical Poles (4) as shown.