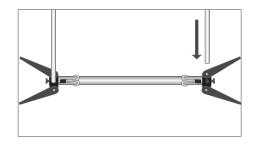

# FrameWorx Banner Stand

#### **Product Parts**

- 1 Top Vertical Poles (x2)
- 2 Bottom Vertical Poles (x2)
- 3 Top Pole Assembly
- 4 Base Pole Assembly
- 5 Banner





## **Display Set-Up**

#### Step 1

Begin by removing the parts from the box and placing them on a clean, flat surface.

### Step 2

Swing open the four legs on the Base Pole Assembly (4) as shown.



#### Step 4

Insert the two Top Vertical Poles (1) into the Bottom Vertical Poles (2) as shown.



## Step 5

Hang the Banner (5) onto the four hooks on each corner of the display as shown.





## Step 3

Insert the two Bottom Vertical Poles (2) into the Base Pole Assmebly.



## Step 5

Insert the Top Pole Assembly (3) into the Top Vertical Poles (1) as shown.



## Storage & Care

Place all product parts into Carry Case and store in a cool dry location. To clean, wipe with damp cloth.