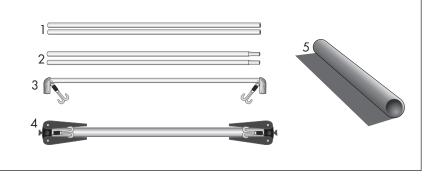

#### **Product Parts**

- 1 Top Vertical Poles (x2)
- 2 Bottom Vertical Poles (x2)
- 3 Top Pole Assembly
- 4 Base Pole Assembly
- 5 Banner