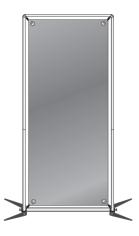

## Step 5

Hang the Banner (5) onto the four hooks on each corner of the display as shown.