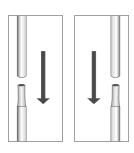

#### Step 4

Insert the two Top Vertical Poles (1) into the Bottom Vertical Poles (2) as shown.