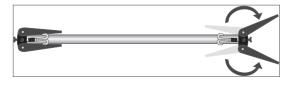

# FrameWorx Banner Stand

#### **Product Parts**

- 1 Top Vertical Poles (x2)
- 2 Bottom Vertical Poles (x2)
- 3 Top Pole Assembly
- 4 Base Pole Assembly
- 5 Banner





## **Display Set-Up**

#### Step 1

Begin by removing the parts from the box and placing them on a clean, flat surface.

### Step 2

Swing open the four legs on the Base Pole Assembly (4) as shown.



#### Step 4

Insert the two Top Vertical Poles (1) into the Bottom Vertical Poles (2) as shown.



## Step 5

Hang the Banner (5) onto the four hooks on each corner of the display as shown.





## Step 3

Insert the two Bottom Vertical Poles (2) into the Base Pole Assmebly.



## Step 5

Insert the Top Pole Assembly (3) into the Top Vertical Poles (1) as shown.



## Storage & Care

Place all product parts into Carry Case and store in a cool dry location. To clean, wipe with damp cloth.