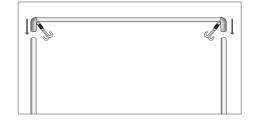

## Step 5

Hang the Banner (5) onto the four hooks on each corner of the display as shown.