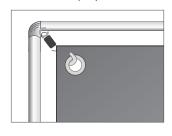

## Step 5

Hang the Banner (5) onto the four hooks on each corner of the display as shown.