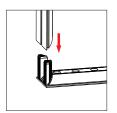

## **ASSEMBLY**

Assemble parts on the floor and stand-up unit when completed.

(1)

2

3

**(4)** 