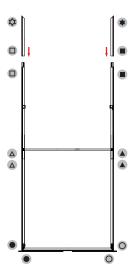

## **ASSEMBLY**

Assemble parts on the floor and stand-up unit when completed.

(1)

2

3

**(4)** 