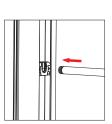

## Dubai

Push the silicone bead into each corner of the frame with your thumb.

Push the siliconebead into the middle of the run and work your way around the perimeter of the frame until all beading is pushed in properly