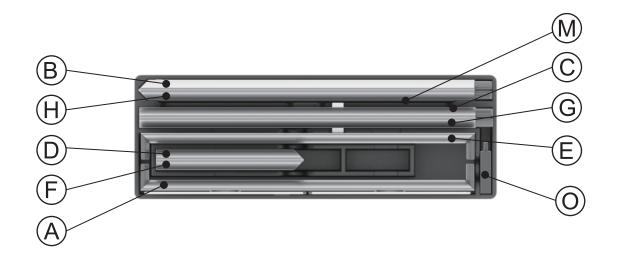

## **ASSEMBLY**

Assemble parts on the floor and stand-up unit when completed.

(1)

2

3

**(4)** 