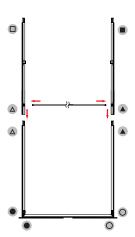

## **ASSEMBLY**

Assemble parts on the floor and stand-up unit when completed.

(1)

2

3

**(4)** 