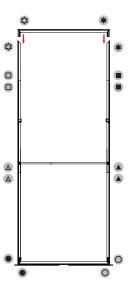

## **ASSEMBLY**

Assemble parts on the floor and stand-up unit when completed.

(1)

2

3

**(4)** 