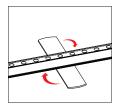

## **ASSEMBLY**

Assemble parts on the floor and stand-up unit when completed.

(1)

2

3

**(4)** 