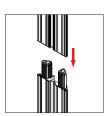

## Dubai

Push the silicone bead into each corner of the frame with your thumb.

Push the siliconebead into the middle of the run and work your way around the perimeter of the frame until all beading is pushed in properly