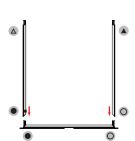

## **ASSEMBLY**

Assemble parts on the floor and stand-up unit when completed.

(1)

2

3

**(4)** 