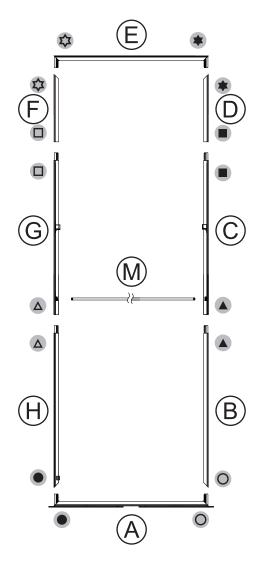

## **ASSEMBLY**

Assemble parts on the floor and stand-up unit when completed.

(1)

2

3

**(4)** 