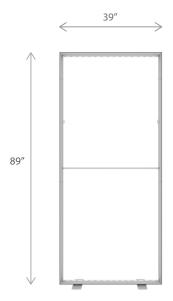

#### **DISPLAY CONSTRUCTION**

Aluminum frame with aluminum support poles

| DIMENSIONS     |                               |  |
|----------------|-------------------------------|--|
| Assembled Unit | 39"w x 89"h x 4"d             |  |
| Packed Case    | 46.5"w x 15"h x 8.7"d, 43 lbs |  |
| Shipping Box   | 47"w x 16"h x 10"d, 45 lbs    |  |
| Graphic Size   | 39"w x 89"h                   |  |