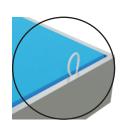

## Dubai

Push the silicone bead into each corner of the frame with your thumb.

Push the siliconebead into the middle of the run and work your way around the perimeter of the frame until all beading is pushed in properly

### **To Remove Graphic**

Use the pull tab located on the graphic and gently pull the graphic from the frame, going around the perimeter