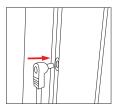

## **ASSEMBLY**

Assemble parts on the floor and stand-up unit when completed.

(1)

2

3

**(4)** 