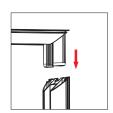

### **To Remove Graphic**

Use the pull tab located on the graphic and gently pull the graphic from the frame, going around the perimeter