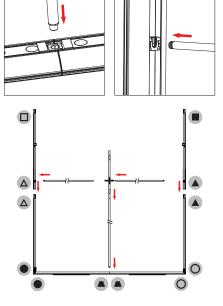

### WARRANTY

Limited Warranty Periods

Frame: LifetimeLights: 90 daysGraphics: 30 days

Assemble parts on the floor and stand-up unit when completed.

(1)

Nice

Push the silicone bead into each corner of the frame with your thumb.