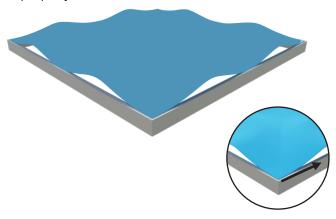

Push the siliconebead into the middle of the run and work your way around the perimeter of the frame until all beading is pushed in properly