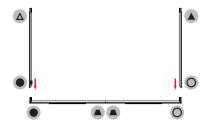

### WARRANTY

Limited Warranty Periods

Frame: LifetimeLights: 90 daysGraphics: 30 days

Assemble parts on the floor and stand-up unit when completed.

(1)

Nice

Push the silicone bead into each corner of the frame with your thumb.