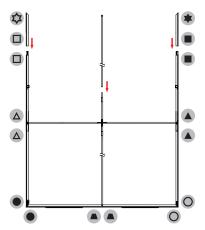

### WARRANTY

Limited Warranty Periods

Frame: LifetimeLights: 90 daysGraphics: 30 days

Assemble parts on the floor and stand-up unit when completed.

(1)

Nice

Push the silicone bead into each corner of the frame with your thumb.

Push the siliconebead into the middle of the run and work your way around the perimeter of the frame until all beading is pushed in properly