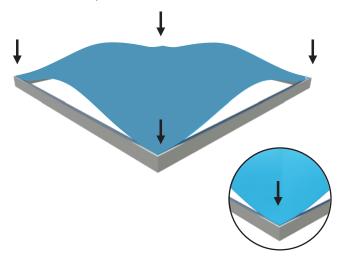

### WARRANTY

Limited Warranty Periods

Frame: LifetimeLights: 90 daysGraphics: 30 days

Assemble parts on the floor and stand-up unit when completed.

(1)

Nice

Push the silicone bead into each corner of the frame with your thumb.

Push the siliconebead into the middle of the run and work your way around the perimeter of the frame until all beading is pushed in properly