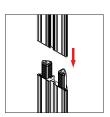

### WARRANTY

Limited Warranty Periods

Frame: LifetimeLights: 90 daysGraphics: 30 days

Assemble parts on the floor and stand-up unit when completed.

(1)

Nice

Push the silicone bead into each corner of the frame with your thumb.