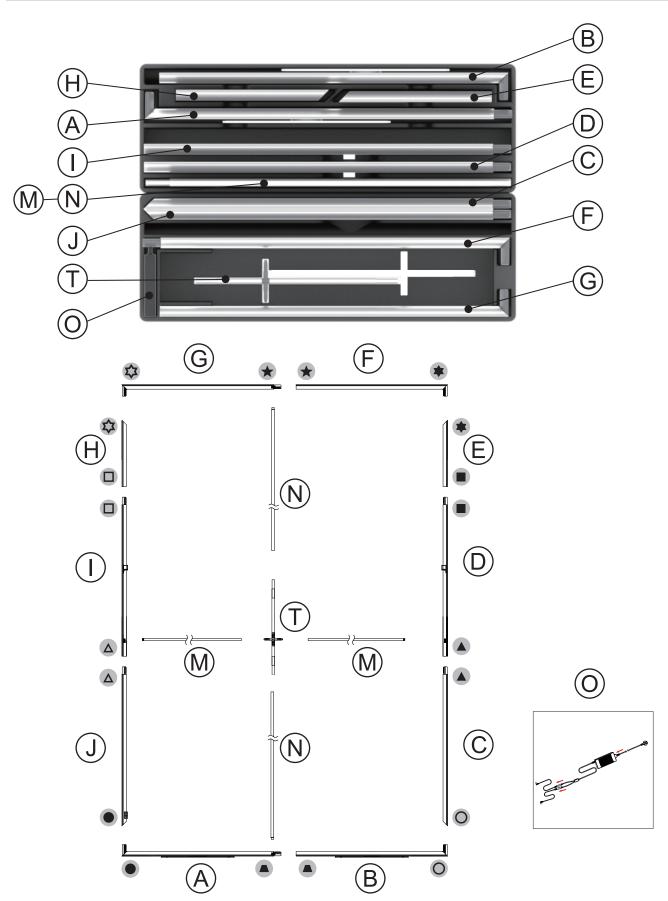

### WARRANTY

Limited Warranty Periods

Frame: LifetimeLights: 90 daysGraphics: 30 days

Assemble parts on the floor and stand-up unit when completed.

(1)

Nice

Push the silicone bead into each corner of the frame with your thumb.

Push the siliconebead into the middle of the run and work your way around the perimeter of the frame until all beading is pushed in properly