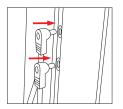

### WARRANTY

Limited Warranty Periods

Frame: LifetimeLights: 90 daysGraphics: 30 days

Assemble parts on the floor and stand-up unit when completed.

(1)

Nice

Push the silicone bead into each corner of the frame with your thumb.

Push the siliconebead into the middle of the run and work your way around the perimeter of the frame until all beading is pushed in properly