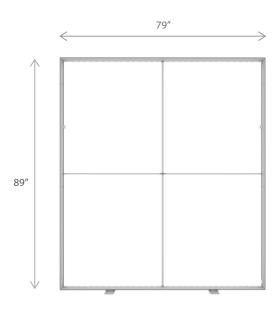

#### **DISPLAY CONSTRUCTION**

Aluminum frame with aluminum support poles

|  | DIMENSIONS     |                              |  |
|--|----------------|------------------------------|--|
|  | Assembled Unit | 79″w x 89″h x 4″d            |  |
|  | Packed Case    | 46.5"w x 15"h x 12"d, 58 lbs |  |
|  | Shipping Box   | 47"w x 16"h x 13"d, 60 lbs   |  |
|  | Graphic Size   | 79"w x 89"h                  |  |