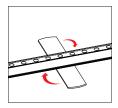

## **To Remove Graphic**

Use the pull tab located on the graphic and gently pull the graphic from the frame, going around the perimeter