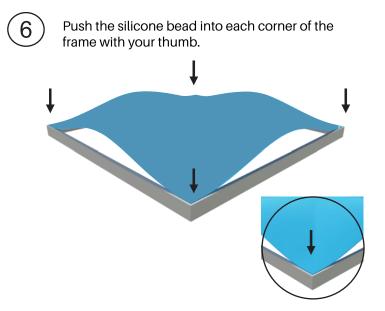

- Single- or double-sidedVibrant graphics on
- recycled fabric

#### **DISPLAY CONSTRUCTION**

Aluminum frame with aluminum support poles

#### **GRAPHIC MATERIAL**

| Graphic Print :<br>Dye sublimated on One Planet, 100% recycled,<br>backlit fabric | Bottles recycled 62        |
|-----------------------------------------------------------------------------------|----------------------------|
| Blocker :<br>One Planet light block recycled fabric                               | Bottles recycled <b>25</b> |

#### **GRAPHIC FINISHING**

Silicone sewn edges

#### WARRANTY

- Limited Warranty Periods
  - Frame : Lifetime
  - Lights : 90 days
  - Graphics : 30 days











Prague

#### ASSEMBLY

Assemble parts on the floor and stand-up unit when completed.



### ăglo seg lightbox display





Push the siliconebead into the middle of the run and work your way around the perimeter of the frame until all beading is pushed in properly







#### **To Remove Graphic**

Use the pull tab located on the graphic and gently pull the graphic from the frame, going around the perimeter



7