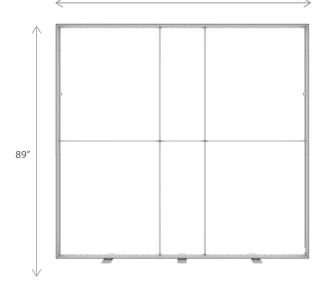

#### 96″

| DIMENSIONS     |                               |
|----------------|-------------------------------|
| Assembled Unit | 96″w x 89″h x 4″d             |
| Packed Case    | 46.5″ w x 15″h x 12″d, 65 lbs |
| Shipping Box   | 47″w x 16"h x 13″d, 67 lbs    |
| Graphic Size   | 96″w x 89″h                   |