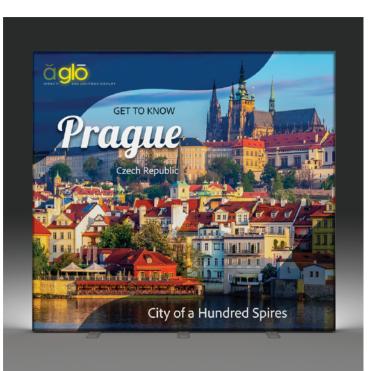

#### **PRODUCT DESCRIPTION**

Our  $\breve{\mathbf{A}}$   $\mathbf{G}|\mathbf{\bar{O}}$  smart light box displays feature swift tool-free installation, durable light-weight frames, embedded LEDs, and exclusive One Planet recycled fabrics with impressive vivid graphics, all conveniently organized in a heavy-duty shipping case.  $\breve{\mathbf{A}}$   $\mathbf{G}|\mathbf{\bar{O}}$  engages with its radiant allure, with an 8ft size that is perfect for corporate presentations, trade shows, networking events and retail activations.

#### WARRANTY

- Limited Warranty Periods
  - Frame : Lifetime
  - Lights : 90 days
  - Graphics : 30 days

Prague