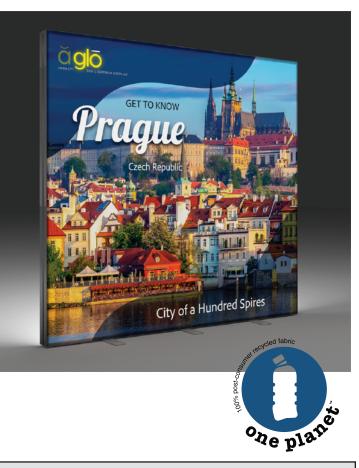

#### **PRODUCT DESCRIPTION**

Our  $\breve{\mathbf{A}}$   $\mathbf{G}|\mathbf{\bar{O}}$  smart light box displays feature swift tool-free installation, durable light-weight frames, embedded LEDs, and exclusive One Planet recycled fabrics with impressive vivid graphics, all conveniently organized in a heavy-duty shipping case.  $\breve{\mathbf{A}}$   $\mathbf{G}|\mathbf{\bar{O}}$  engages with its radiant allure, with an 8ft size that is perfect for corporate presentations, trade shows, networking events and retail activations.

#### **GRAPHIC MATERIAL**

| Graphic Print :<br>Dye sublimated on One Planet, 100% recycled,<br>backlit fabric | Bottles recycled 62        |
|-----------------------------------------------------------------------------------|----------------------------|
| Blocker :<br>One Planet light block recycled fabric                               | Bottles recycled <b>25</b> |