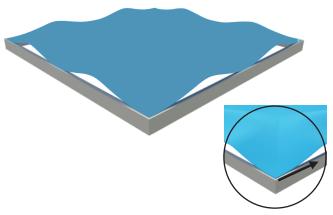

### ăglo seg lightbox display

Push the siliconebead into the middle of the run and work your way around the perimeter of the frame until all beading is pushed in properly