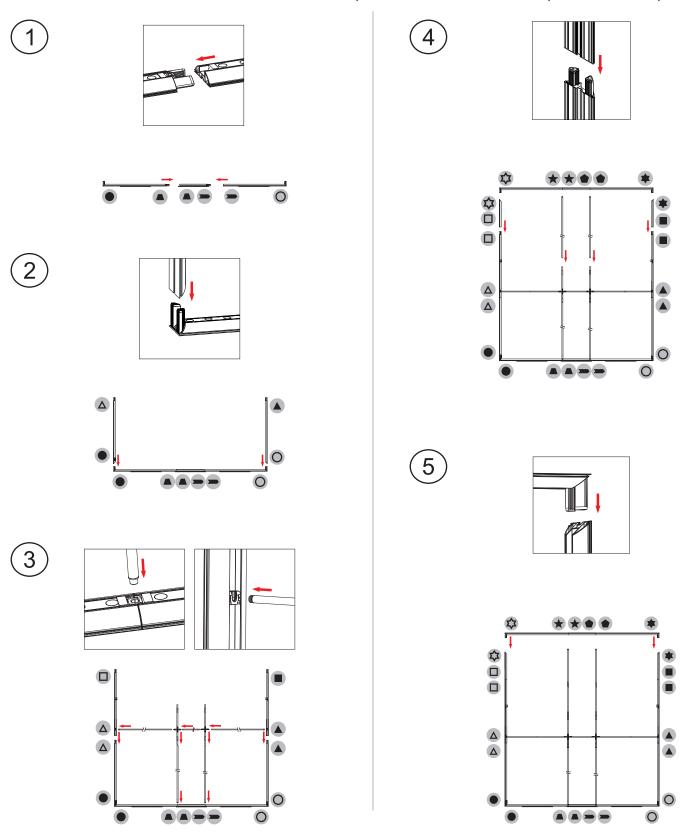

shipping case, molded foam inserts
- Single- or double-sidedVibrant graphics on
- recycled fabric

#### **DISPLAY CONSTRUCTION**

Aluminum frame with aluminum support poles

#### **GRAPHIC MATERIAL**

| Graphic Print :<br>Dye sublimated on One Planet, 100% recycled,<br>backlit fabric | Bottles recycled 62        |
|-----------------------------------------------------------------------------------|----------------------------|
| Blocker :<br>One Planet light block recycled fabric                               | Bottles recycled <b>25</b> |

#### **GRAPHIC FINISHING**

Silicone sewn edges

#### WARRANTY

- Limited Warranty Periods
  - Frame : Lifetime
  - Lights : 90 days
  - Graphics : 30 days











Prague

#### ASSEMBLY

Assemble parts on the floor and stand-up unit when completed.



### ăglo seg lightbox display





Push the siliconebead into the middle of the run and work your way around the perimeter of the frame until all beading is pushed in properly







#### **To Remove Graphic**

Use the pull tab located on the graphic and gently pull the graphic from the frame, going around the perimeter



7