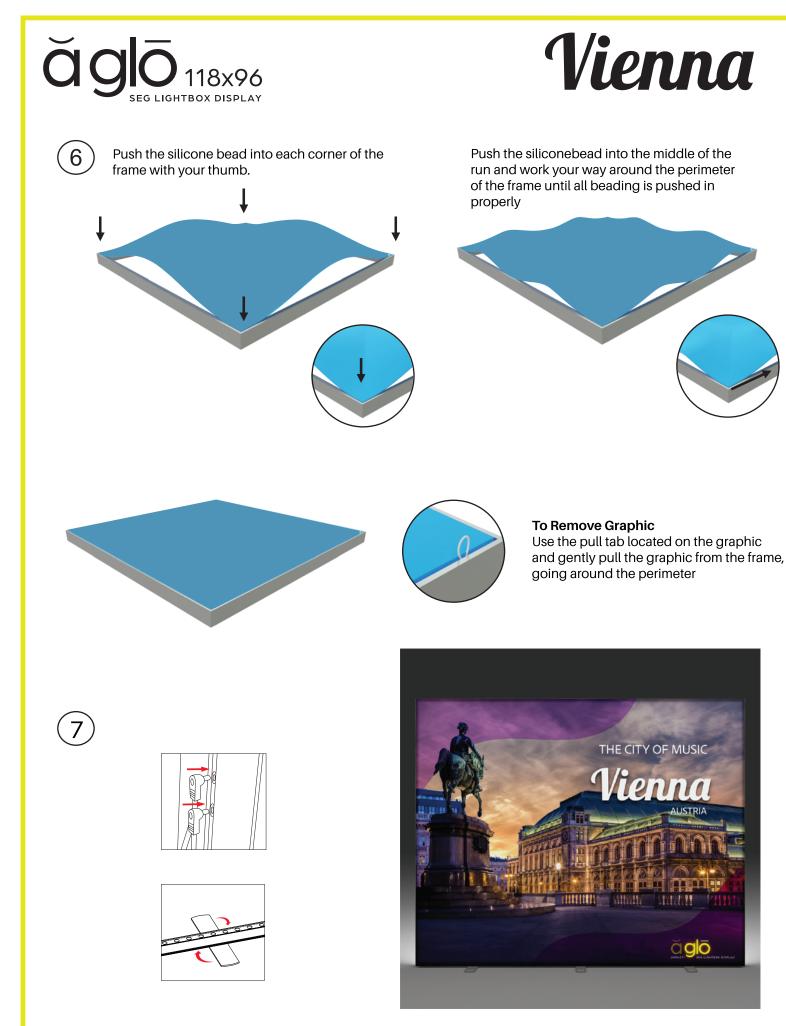

ed in frame
- Heavy duty shipping case, molded foam inserts
- Single- or double-sided Vibrant graphics on
- recycled fabric

## **DISPLAY CONSTRUCTION**

Aluminum frame with aluminum support poles

#### **GRAPHIC MATERIAL**

| Graphic Print :<br>Dye sublimated on One Planet, 100% recycled,<br>backlit fabric | Bottles recycled 82        |
|-----------------------------------------------------------------------------------|----------------------------|
| Blocker :<br>One Planet light block recycled fabric                               | Bottles recycled <b>33</b> |

## **GRAPHIC FINISHING**

Silicone sewn edges

### WARRANTY

- Limited Warranty Periods
  - Frame : Lifetime
  - Lights : 90 days
  - Graphics : 30 days











Assemble parts on the floor and stand-up unit when completed.