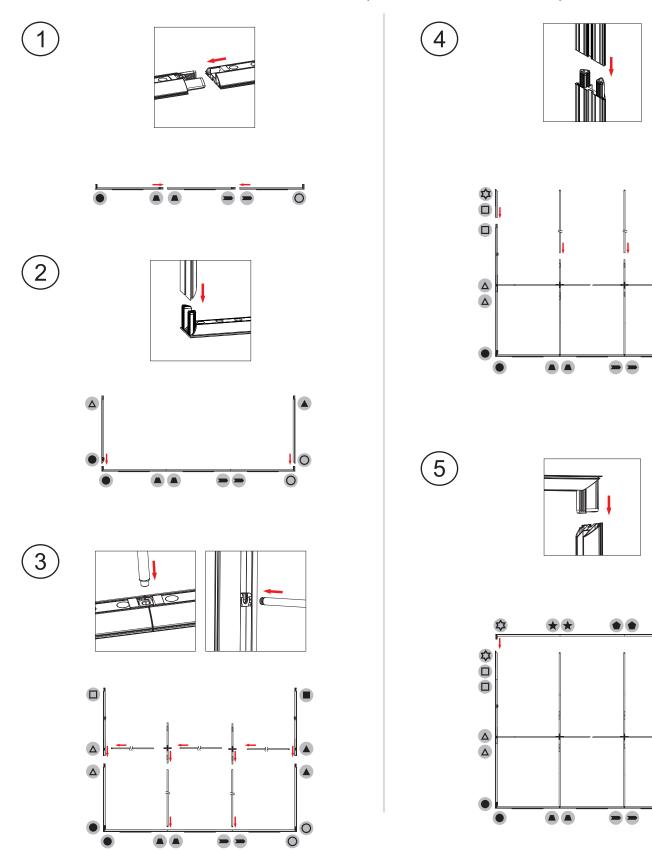

### WARRANTY

- Limited Warranty Periods
  - Frame : Lifetime
  - Lights : 90 days
  - Graphics : 30 days

Assemble parts on the floor and stand-up unit when completed.