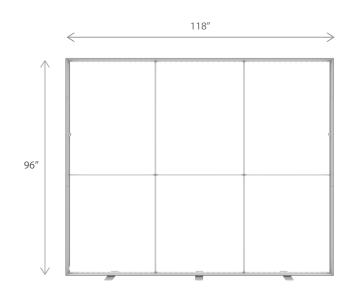

| DIMENSIONS     |                               |  |
|----------------|-------------------------------|--|
| Assembled Unit | 118"w x 96"h x 4"d            |  |
| Packed Case    | 46.5″ w x 15″h x 12″d, 71 lbs |  |
| Shipping Box   | 47″w x 16"h x 13"d, 73 lbs    |  |
| Graphic Size   | 118″w x 96″h                  |  |