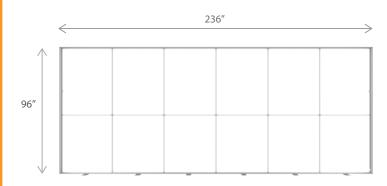

#### **DISPLAY CONSTRUCTION**

Aluminum frame with aluminum support poles

|  | DIMENSIONS     |                                       |  |
|--|----------------|---------------------------------------|--|
|  | Assembled Unit | 236"w x 96"h x 4"d                    |  |
|  | Packed Case    | 46.5"w x 15"h x 12"d, 73 lbs (Qty. 2) |  |
|  | Shipping Box   | 47"w x 16"h x 13"d, 75 lbs (Qty. 2)   |  |
|  | Graphic Size   | 236"w x 96"h                          |  |