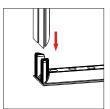

## Warsaw

Push the silicone bead into each corner of the frame with your thumb.

Push the siliconebead into the middle of the run and work your way around the perimeter of the frame until all beading is pushed in properly