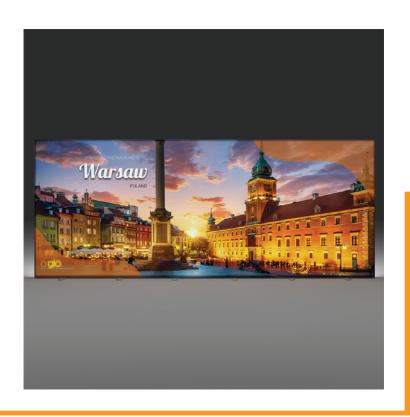

## Warsaw

### **PRODUCT DESCRIPTION**

Our  $\check{\mathbf{G}} \mathbf{G} | \bar{\mathbf{O}}$  smart light box displays feature swift tool-free installation, durable light-weight frames, embedded LEDs, and exclusive One Planet recycled fabrics with impressive vivid graphics, all conveniently organized in a heavy-duty shipping case. Warsaw seamlessly fills the popular 20ft exhibit, providing an impressive, illuminated backdrop for elevated branding.