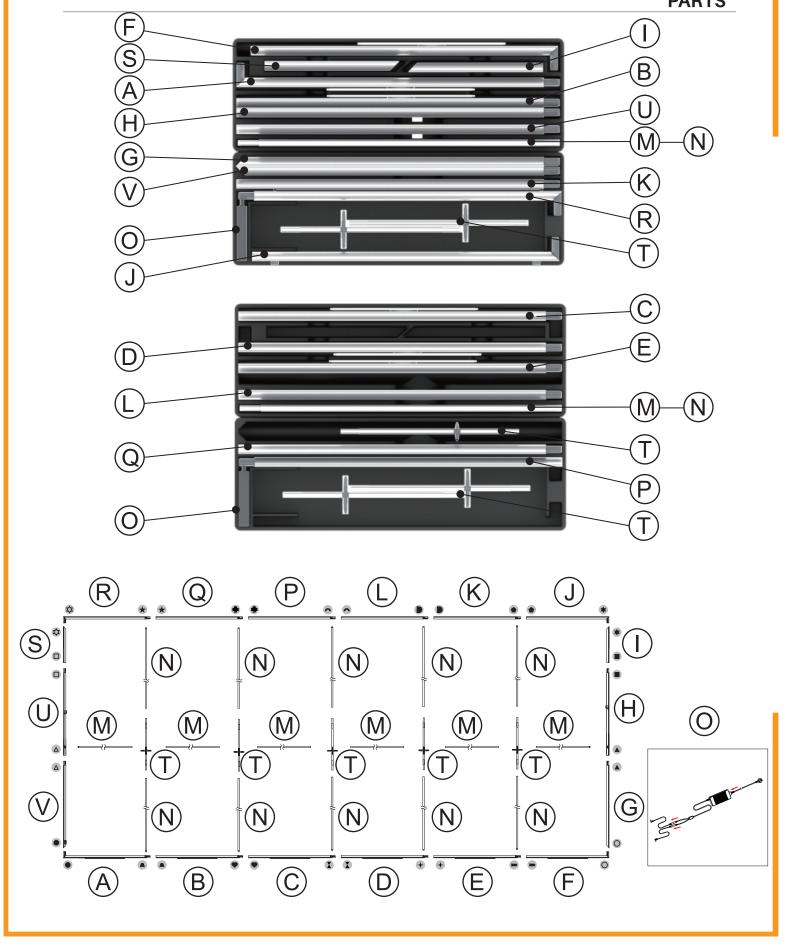

# Warsaw

Assemble parts on the floor and stand-up unit when completed.

(1)

2

(3)

4

(5)