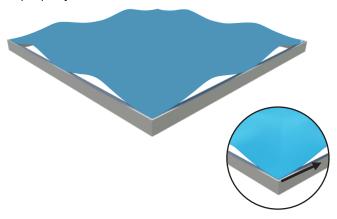

-----------------------------------------|----------------------------|--|
|  | Graphic Print :<br>Dye sublimated on One Planet, 100% recycled,<br>backlit fabric | Bottles recycled 164       |  |
|  | Blocker :<br>One Planet light block recycled fabric                               | Bottles recycled <b>66</b> |  |

## GRAPHIC FINISHING

Silicone sewn edges

### **WARRANTY**

Limited Warranty Periods

Frame: LifetimeLights: 90 daysGraphics: 30 days



# Warsaw







Assemble parts on the floor and stand-up unit when completed.

(1)



2



(3)





4





(5)







## Warsaw

Push the silicone bead into each corner of the frame with your thumb.



Push the siliconebead into the middle of the run and work your way around the perimeter of the frame until all beading is pushed in properly







## **To Remove Graphic**

Use the pull tab located on the graphic and gently pull the graphic from the frame, going around the perimeter