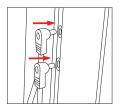

## Warsaw

Push the silicone bead into each corner of the frame with your thumb.

Push the siliconebead into the middle of the run and work your way around the perimeter of the frame until all beading is pushed in properly