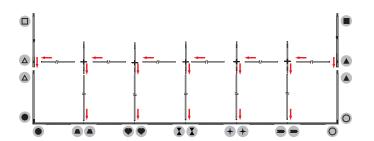

# Warsaw

Assemble parts on the floor and stand-up unit when completed.

(1)

2

(3)

4

(5)