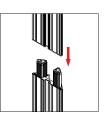

# Warsaw

Assemble parts on the floor and stand-up unit when completed.

(1)

2

(3)

4

(5)