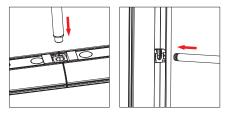

## Warsaw

Push the silicone bead into each corner of the frame with your thumb.

Push the siliconebead into the middle of the run and work your way around the perimeter of the frame until all beading is pushed in properly

## **To Remove Graphic**

Use the pull tab located on the graphic and gently pull the graphic from the frame, going around the perimeter