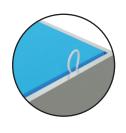

## Warsaw

Push the silicone bead into each corner of the frame with your thumb.

Push the siliconebead into the middle of the run and work your way around the perimeter of the frame until all beading is pushed in properly