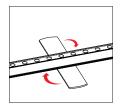

## **To Remove Graphic**

Use the pull tab located on the graphic and gently pull the graphic from the frame, going around the perimeter