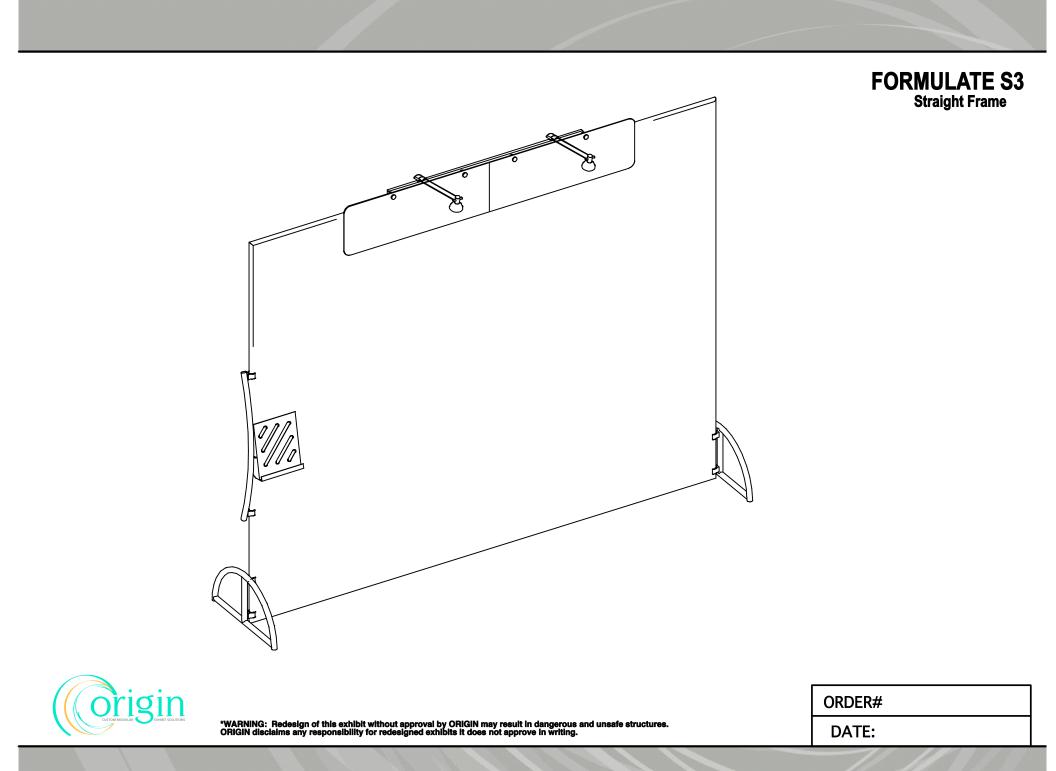

## FORMULATE S Straight Frame

## Fabric structure assembly

Step 1. Unpack small items from case then pull out large tube bag. Ground cloth should be used to keep frame & fabric clean.

Step 2. Assemble frame in numerical order as shown on right. Numbers will be on the back side of the tube. It is best to assemble with the frame laying flat as shown and set upright after the fabric is attached.

Step 3. Stretch fabric over frame.

- When working with fabric use gloves or clean hands and keep fabric away from dirty surfaces.

Pull fabric over frame and secure with zipper. Using the 3/16 hex key, tighten side supports to bottom of frame.

Step 4. Stand unit upright.

Adjust leveling feet on side supports if needed.

| ORDER# |  |
|--------|--|
| DATE:  |  |