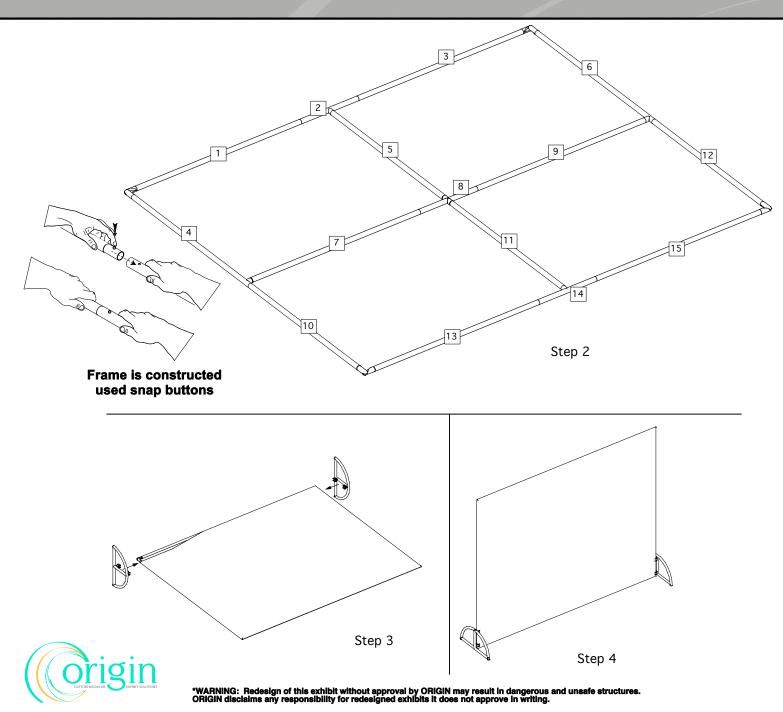

## Fabric structure assembly

Step 1. Unpack small items from case then pull out large tube bag. Ground cloth should be used to keep frame & fabric clean.

Step 2. Assemble frame in numerical order as shown on right. Numbers will be on the back side of the tube. It is best to assemble with the frame laying flat as shown and set upright after the fabric is attached.

Step 3. Stretch fabric over frame.

- When working with fabric use gloves or clean hands and keep fabric away from dirty surfaces.

Pull fabric over frame and secure with zipper. Using the 3/16 hex key, tighten side supports to bottom of frame.

Step 4. Stand unit upright.

Adjust leveling feet on side supports if needed.

| ORDER# |  |
|--------|--|
| DATE:  |  |