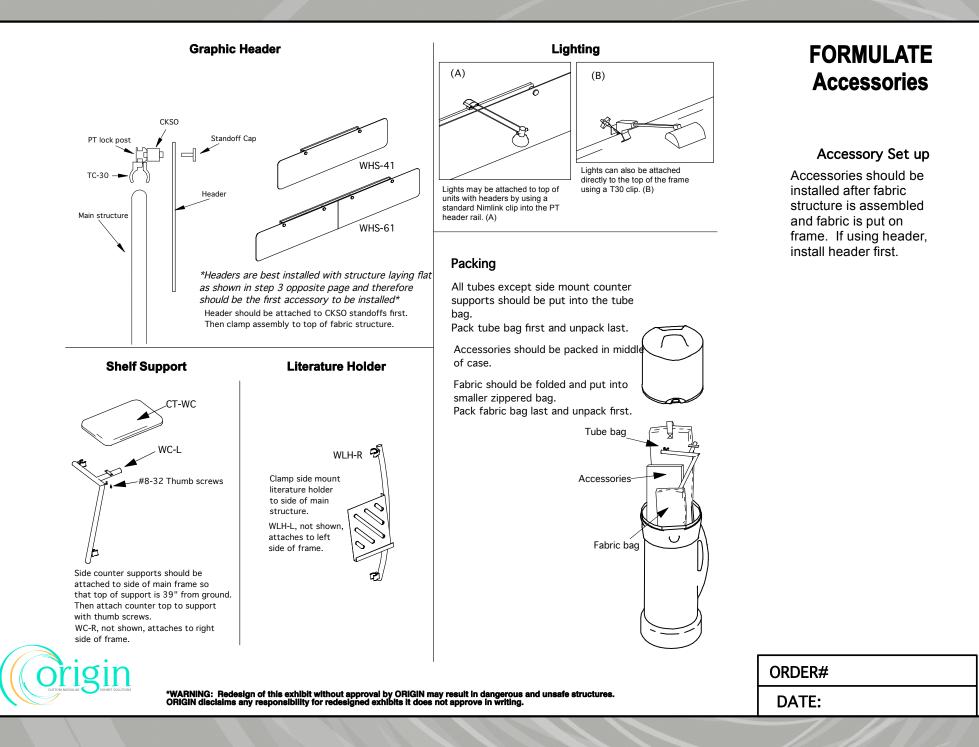

## FORMULATE S Straight Frame

## Fabric structure assembly

Step 1. Unpack small items from case then pull out large tube bag. Ground cloth should be used to keep frame & fabric clean.

Step 2. Assemble frame in numerical order as shown on right. Numbers will be on the back side of the tube. It is best to assemble with the frame laying flat as shown and set upright after the fabric is attached.

Step 3. Stretch fabric over frame.

- When working with fabric use gloves or clean hands and keep fabric away from dirty surfaces.

Pull fabric over frame and secure with zipper. Using the 3/16 hex key, tighten side supports to bottom of frame.

Step 4. Stand unit upright.

Adjust leveling feet on side supports if needed.

| ORDER# |  |
|--------|--|
| DATE:  |  |