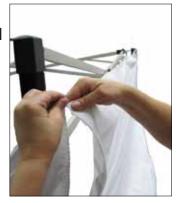

#### Step 1

Before you begin have tent legs in their lowest position.

On outside of Tent fasten top corner of the Event Tent Full Wall loop to hook on tent frame (if canopy is in position it will need to be removed at corners)

### Step 2

Repeat the process on the opposite tent corner. Fasten the sides and top of the Event Tent Full Wall to the tent frame by looping the straps around the frame.