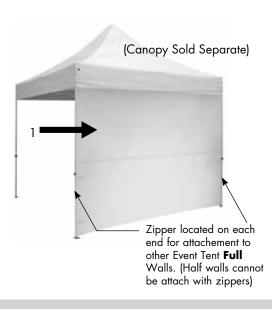

# Product Parts

1 - Event Tent Full Wall

### Step 4

Attach another Event Tent Full Wall by zippering together at the corner. Secure to tent frame by repeating steps 1 thru 3.

Once all the Event Tent Full Walls and canopy are in place extent tent legs to their desired position.